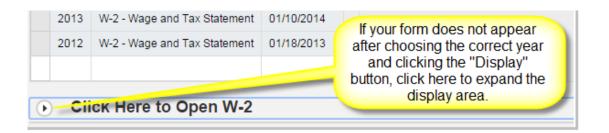

The system will request your social security number in order to authenticate the access.

You then need to select the appropriate year from the Forms W2/W2-c. If you have previously received an electronic W2 please be sure to choose the W2 for 2020 to display the most current form. Once you've clicked on "Display" your form, as well as links to instructions and information, will be displayed below. If it does not open automatically please click the arrow to open the tab as shown in the second screen shot below.

If you need additional assistance, further instructions are available under the "Help Documents" tab, "Display W2 Form".

As a reminder, if you are using a shared computer please be sure to log out of your ESS session and close your browser window when you are finished reviewing your data. Please let the Human Resources or Payroll department know if you experience any problems.